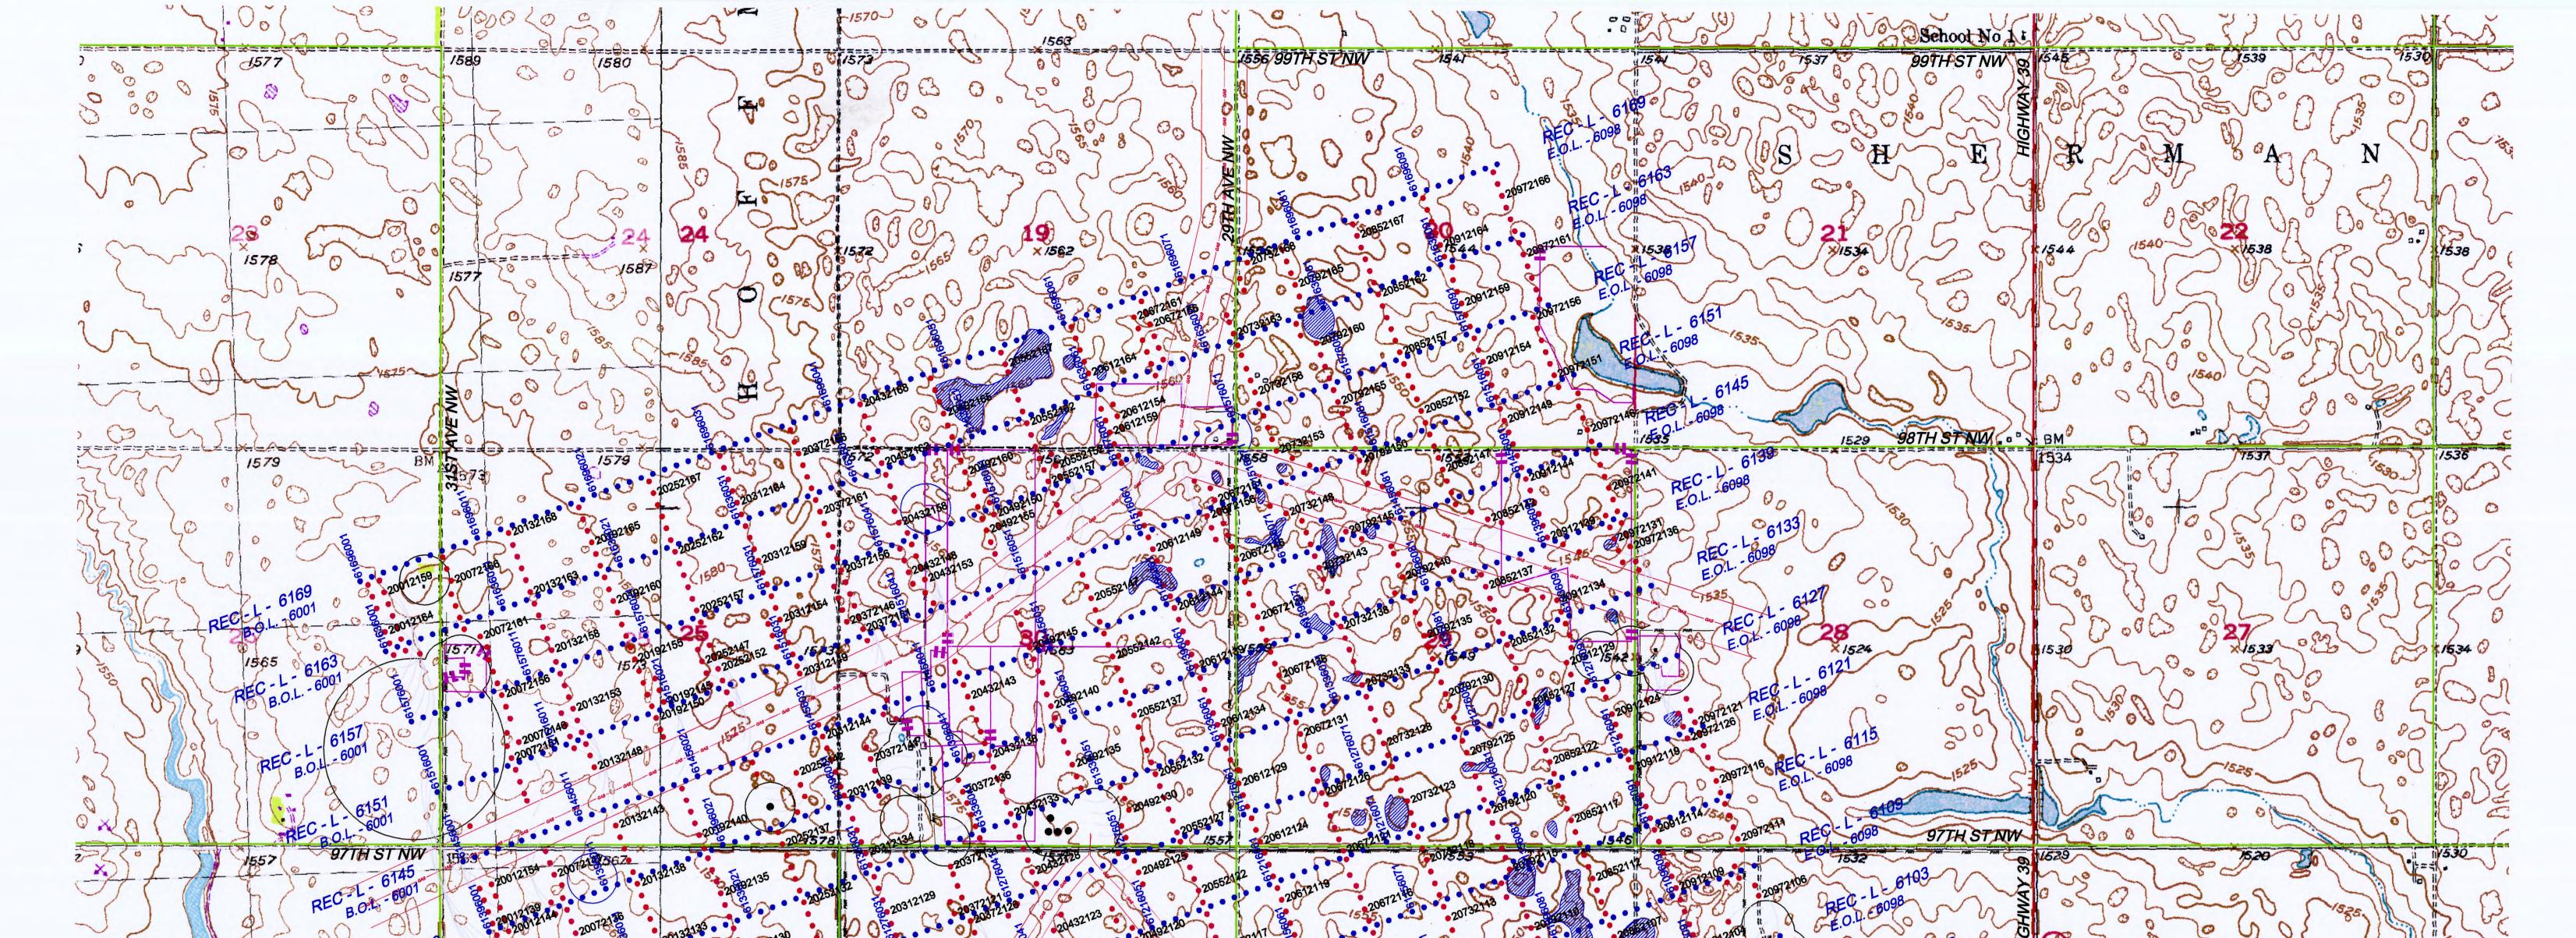

### SECTION 3

| Flowing Holes and/or Blowouts                                                                                                                                                                        |
|------------------------------------------------------------------------------------------------------------------------------------------------------------------------------------------------------|
| S.P.#'s                                                                                                                                                                                              |
|                                                                                                                                                                                                      |
|                                                                                                                                                                                                      |
|                                                                                                                                                                                                      |
| Procedure for Plugging Flowing Holes and/or Blowouts                                                                                                                                                 |
|                                                                                                                                                                                                      |
|                                                                                                                                                                                                      |
| Include a 7.5 minute USGS topographic quadrangle map or a computer generated post-plot facsimile of the approximate scale displaying each<br>individual shot hole, SP #, line #, and legal location. |

1554

Des C

Renville

1533

**DAWSON GEOPHYSICAL COMPANY** RENVILLE 3-D O HARVESTER OIL AND GAS DESIGN A1b JNTY. ND $_{\sim}$ 080 AKOTA N ZON CALE= 1:1500

1529

× 1529

× 1522