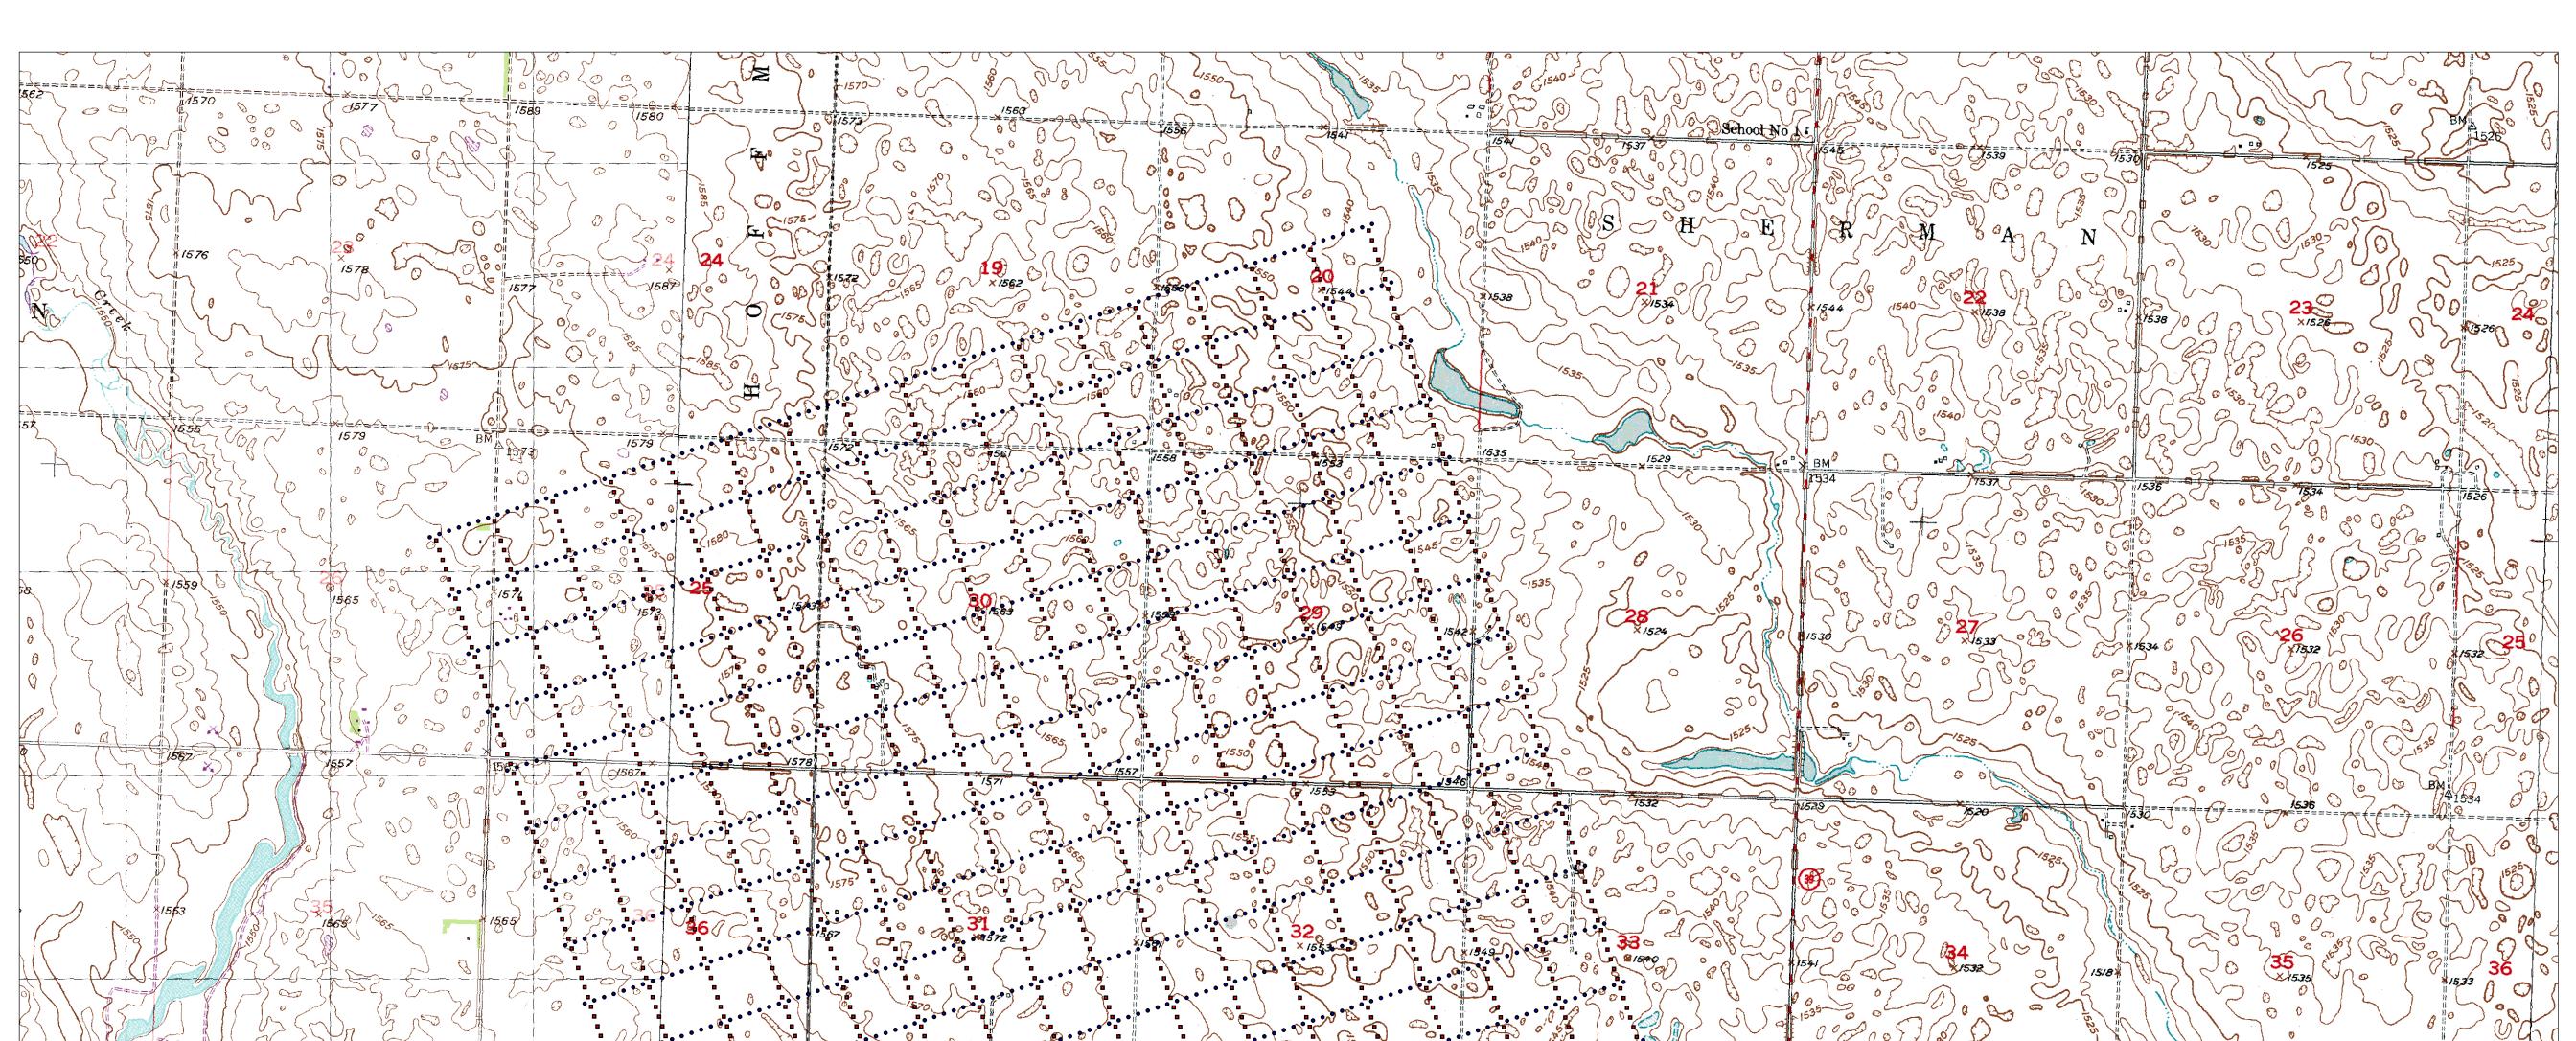

### SECTION 3

| Flowing Holes and/or Blowouts                                                                                                                                                                        |
|------------------------------------------------------------------------------------------------------------------------------------------------------------------------------------------------------|
| S.P.#'s                                                                                                                                                                                              |
|                                                                                                                                                                                                      |
|                                                                                                                                                                                                      |
|                                                                                                                                                                                                      |
| Procedure for Plugging Flowing Holes and/or Blowouts                                                                                                                                                 |
|                                                                                                                                                                                                      |
|                                                                                                                                                                                                      |
| Include a 7.5 minute USGS topographic quadrangle map or a computer generated post-plot facsimile of the approximate scale displaying each<br>individual shot hole, SP #, line #, and legal location. |

- 1. A pre-program meeting with state seismic inspector Tom Torstenson is required. You must contact him at 701-290-1546 (cell) or 701-227-7436 at least 24 hours prior to any exploration operations. <u>Also, a copy of the entire permit is required</u> for all contractors at the pre-program meeting.
- 2. All variances for distance restrictions are to be furnished, and a pre-plot map displaying any source points that do not comply with the distance restriction rule must be supplied to the inspector.
- 3. The following information must be submitted within 30 days of the completion of the project by the Geophysical Company:
  - a. Completion Report,
  - b. Completion Affidavit,
  - c. Post Plot Map. It must show all water wells, buildings, underground cisterns, pipelines, and flowing springs that fall within the program area and within one half mile of the perimeter of the program.
  - d. SD card or email: <u>ttorstenson@nd.gov</u> with all source and receiver points,

- e. Letter stating that the Geophysical Company has given all surface owner's a copy of the Section and Chapter of the NDCC as stated in paragraph 5.
- 4. The following information must be submitted within 30 days of the completion of the project by the SUBCONTRACTOR(s) (when applicable):
  - a. Plugging Report
  - b. Plugging Affidavit
- 5. It is required that within seven days of initial contact between the permitting agent and the operator of the land, the permitting agent shall provide the operator of the land and each landowner owning land within one-half mile of the land on which geophysical exploration activities are to be conducted a written copy of NDCC Section 38-08.1-04.1 (Exploration Permit) and NDCC Chapter 38-11.1 (Oil and Gas Production Damage Compensation). The permitting agent shall file an affidavit with this office confirming compliance with such notification. For your convenience, a copy of both Sections are enclosed.
- 6. The permit agent shall notify the operator of the land at least seven days before commencement of any geophysical exploration activity, unless waived by mutual agreement of both parties. The notice must include the approximate time schedule and the location of the planned activity.
- Information regarding the location of water wells, springs, etc.; refer to the following ND State Water Commission Mapservice website, at: <u>http://mapservice.swc.state.nd.us/</u>
- 8. The entire permit can be viewed, as well as the status of various seismic projects in the state, at: <u>https://www.dmr.nd.gov/oilgas/seismic/seismicstats.asp</u>

1554

Des C

Renville

1533

**DAWSON GEOPHYSICAL COMPANY** RENVILLE 3-D O HARVESTER OIL AND GAS DESIGN A1b JNTY. ND $_{\sim}$ 080 AKOTA N ZON CALE= 1:1500

1529

× 1529

× 1522

JO 0 1529

1528 Ø

| 11      | 12             | 7  | 8                 | 9        | 10 |
|---------|----------------|----|-------------------|----------|----|
| 14      | 13             | 18 | 17                | 16       | 15 |
| 23      | 24<br>62083    | 19 | 20<br>1620        | 21<br>82 | 22 |
| 26      | 25             | 30 | 29                | 28       | 27 |
| 35      | 36             | 31 | 32                | 33       | 34 |
| 2       | BOTTINETU<br>1 | 6  | 5                 | 4        | 3  |
| 11      | 12             | 7  | 8                 | 9        | 10 |
| 14<br>1 | 13<br>61083    | 18 | 17<br><u>1610</u> | 16<br>82 | 15 |
| 23      | 24             | 19 | 20                | 21       | 22 |
| 26      | 25             | 30 | 29                | 28       | 27 |
| 35      | 36             | 31 | 32                | 33       | 34 |