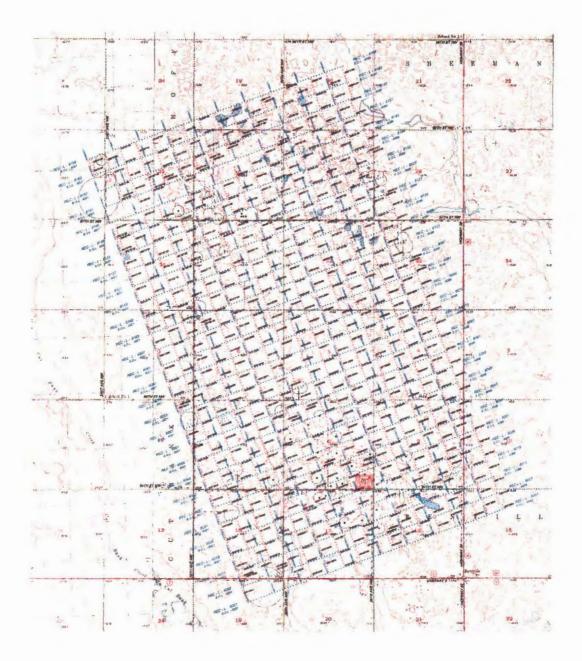

### SECTION 3

| Flowing Holes and/or Blowouts                                                                                                                                                                        |
|------------------------------------------------------------------------------------------------------------------------------------------------------------------------------------------------------|
| S.P.#'s                                                                                                                                                                                              |
|                                                                                                                                                                                                      |
|                                                                                                                                                                                                      |
|                                                                                                                                                                                                      |
| Procedure for Plugging Flowing Holes and/or Blowouts                                                                                                                                                 |
|                                                                                                                                                                                                      |
|                                                                                                                                                                                                      |
| Include a 7.5 minute USGS topographic quadrangle map or a computer generated post-plot facsimile of the approximate scale displaying each<br>individual shot hole, SP #, line #, and legal location. |

- 1. A pre-program meeting with state seismic inspector Tom Torstenson is required. You must contact him at 701-290-1546 (cell) or 701-227-7436 at least 24 hours prior to any exploration operations. <u>Also, a copy of the entire permit is required</u> for all contractors at the pre-program meeting.
- 2. All variances for distance restrictions are to be furnished, and a pre-plot map displaying any source points that do not comply with the distance restriction rule must be supplied to the inspector.
- 3. The following information must be submitted within 30 days of the completion of the project by the Geophysical Company:
  - a. Completion Report,
  - b. Completion Affidavit,
  - c. Post Plot Map. It must show all water wells, buildings, underground cisterns, pipelines, and flowing springs that fall within the program area and within one half mile of the perimeter of the program.
  - d. SD card or email: <u>ttorstenson@nd.gov</u> with all source and receiver points,

1554

Des C

Renville

1533

**DAWSON GEOPHYSICAL COMPANY** RENVILLE 3-D O HARVESTER OIL AND GAS DESIGN A1b JNTY. ND $_{\sim}$ 080 AKOTA N ZON CALE= 1:1500

1529

× 1529

× 1522