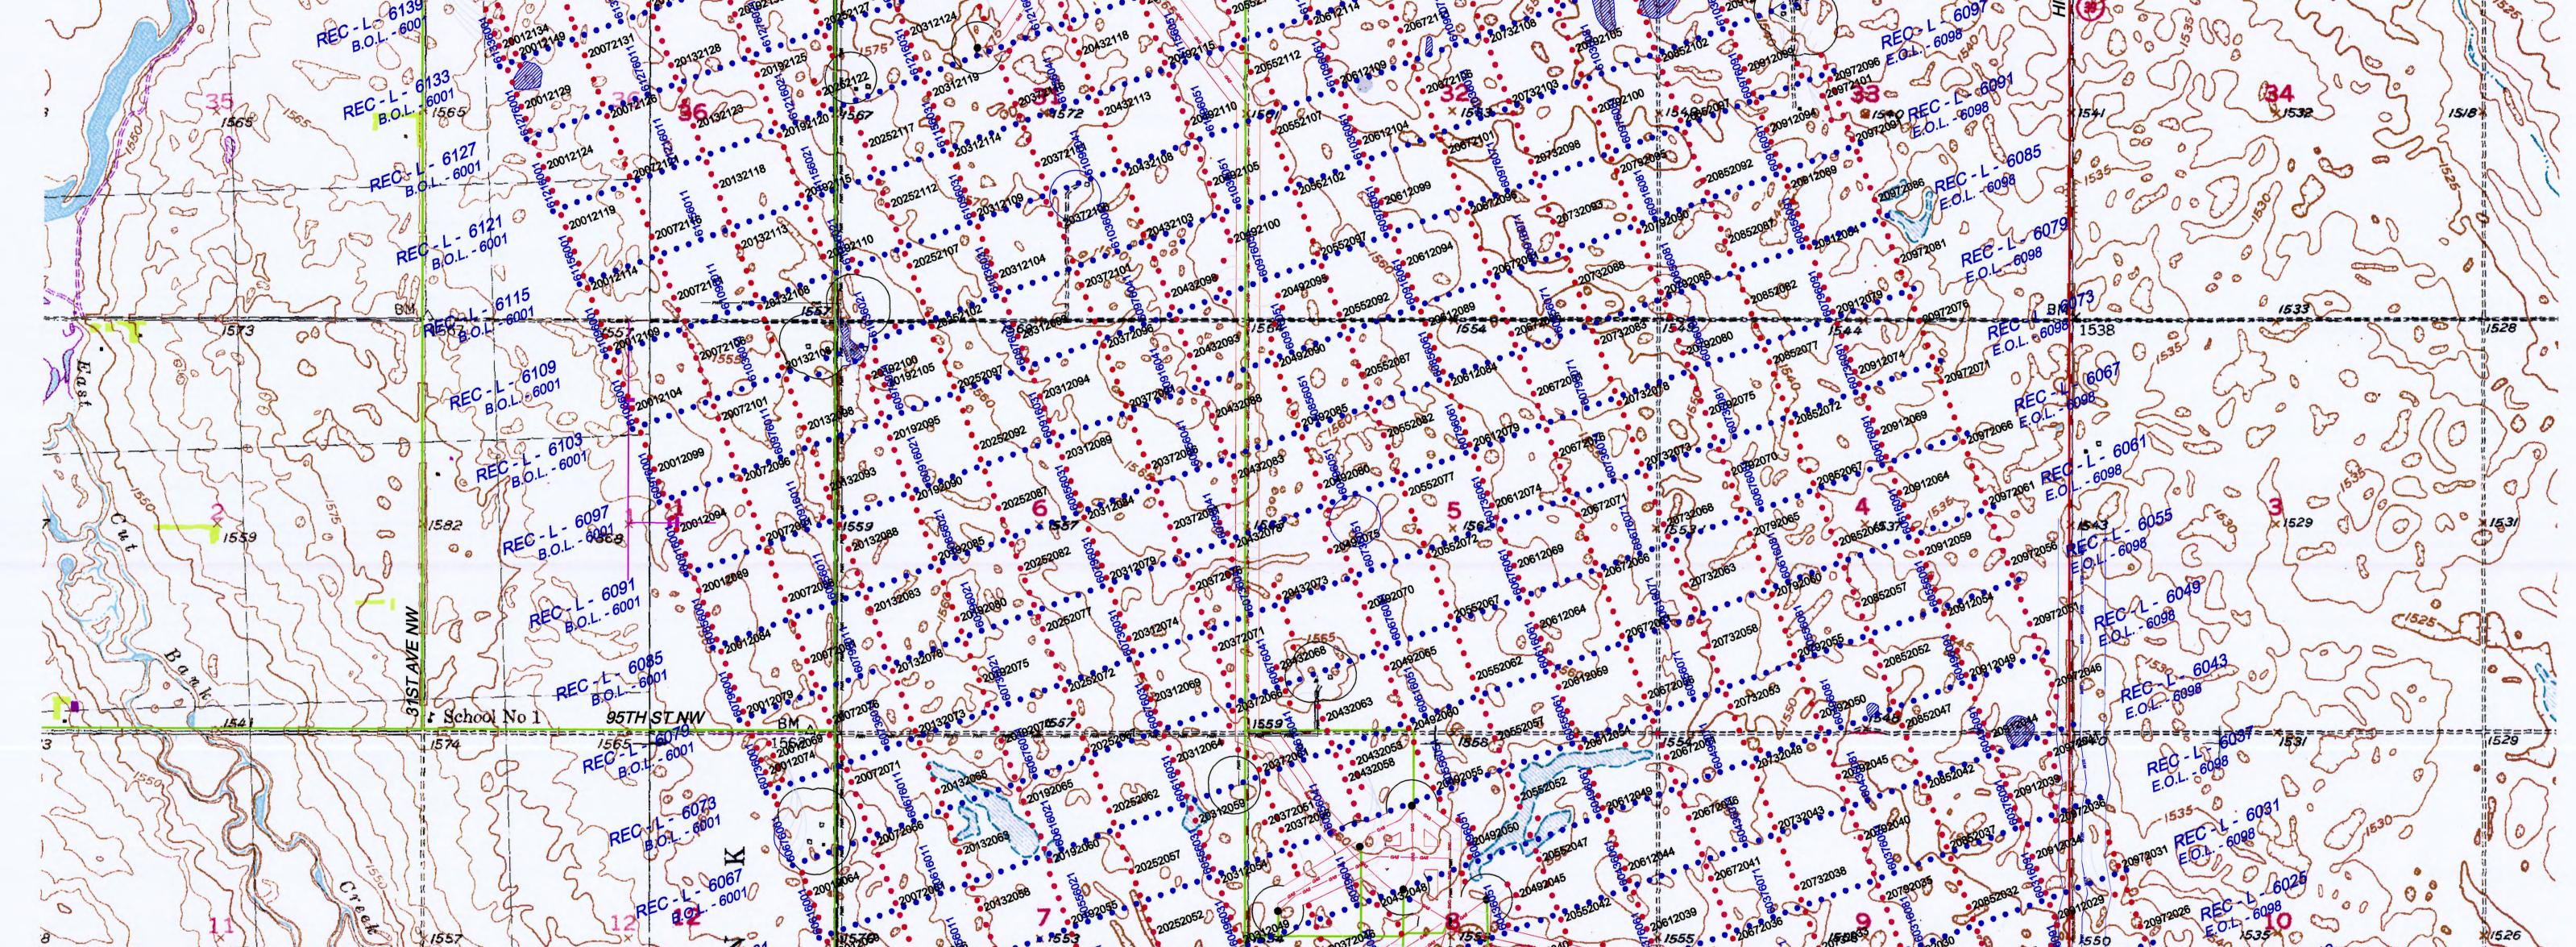

### SECTION 3

| Flowing Holes and/or Blowouts                                                                                                                                                                        |
|------------------------------------------------------------------------------------------------------------------------------------------------------------------------------------------------------|
| S.P.#'s                                                                                                                                                                                              |
|                                                                                                                                                                                                      |
|                                                                                                                                                                                                      |
|                                                                                                                                                                                                      |
| Procedure for Plugging Flowing Holes and/or Blowouts                                                                                                                                                 |
|                                                                                                                                                                                                      |
|                                                                                                                                                                                                      |
| Include a 7.5 minute USGS topographic quadrangle map or a computer generated post-plot facsimile of the approximate scale displaying each<br>individual shot hole, SP #, line #, and legal location. |

1554

Des C

Renville

1533

**DAWSON GEOPHYSICAL COMPANY** RENVILLE 3-D O HARVESTER OIL AND GAS DESIGN A1b JNTY. ND $_{\sim}$ 080 AKOTA N ZON CALE= 1:1500

1529

× 1529

× 1522