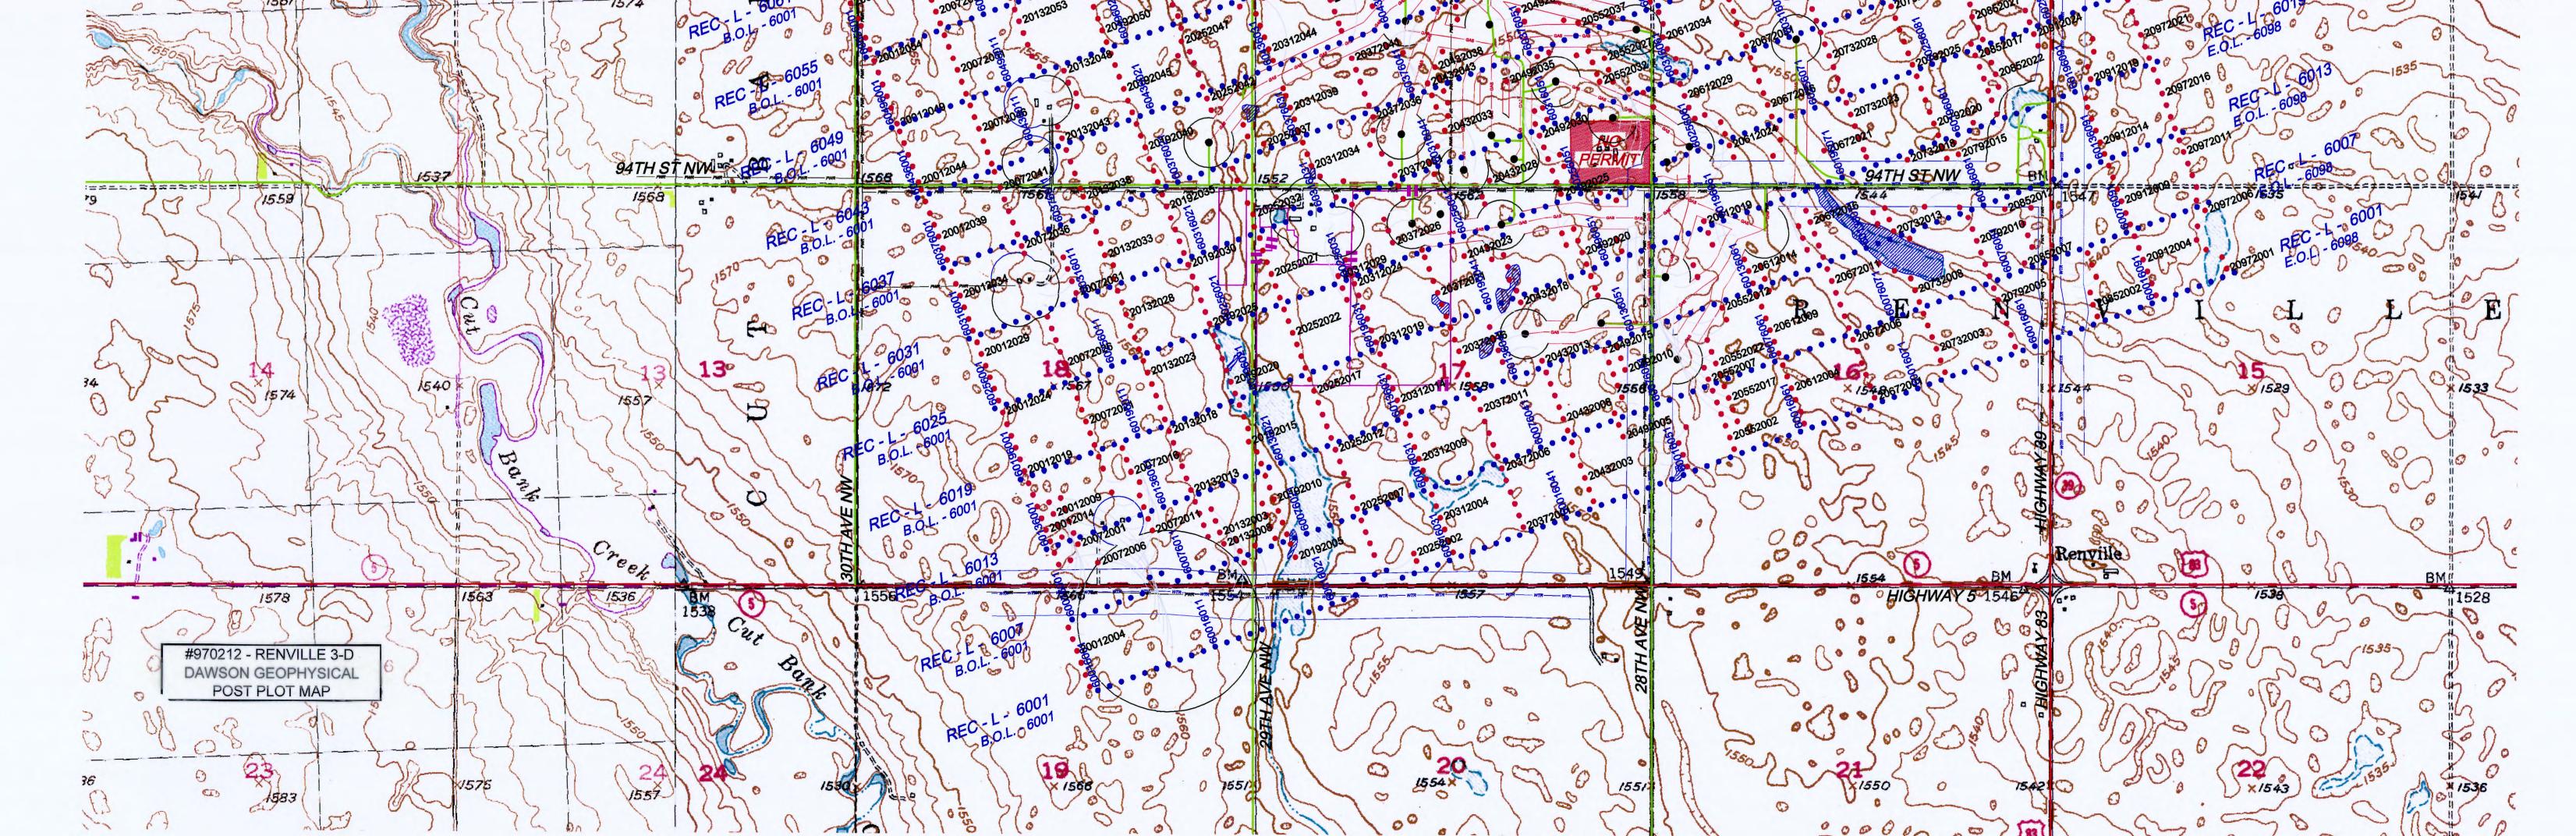

### SECTION 3

| Flowing Holes and/or Blowouts                                                                                                                                                                        |
|------------------------------------------------------------------------------------------------------------------------------------------------------------------------------------------------------|
| S.P.#'s                                                                                                                                                                                              |
|                                                                                                                                                                                                      |
|                                                                                                                                                                                                      |
|                                                                                                                                                                                                      |
| Procedure for Plugging Flowing Holes and/or Blowouts                                                                                                                                                 |
|                                                                                                                                                                                                      |
|                                                                                                                                                                                                      |
| Include a 7.5 minute USGS topographic quadrangle map or a computer generated post-plot facsimile of the approximate scale displaying each<br>individual shot hole, SP #, line #, and legal location. |

1554

Des C

Renville

1533

**DAWSON GEOPHYSICAL COMPANY** RENVILLE 3-D O HARVESTER OIL AND GAS DESIGN A1b JNTY. ND $_{\sim}$ 080 AKOTA N ZON CALE= 1:1500

1529

× 1529

× 1522